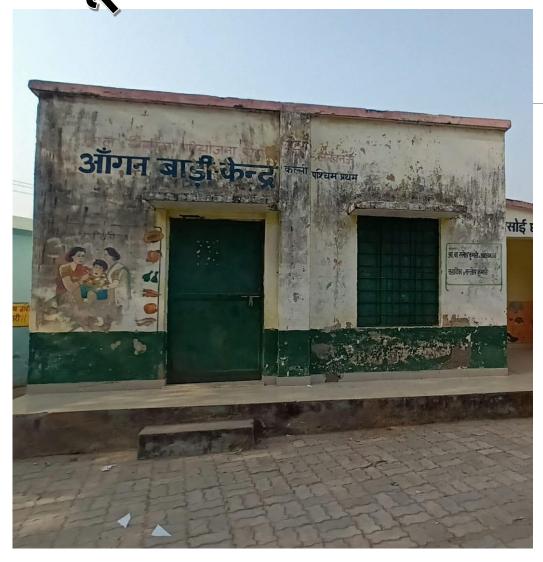

सुलभ संदर्भ हेतु लखनऊ जनपद में विकसित किये गये बाला फीचर्स संबंधित कार्यों को पत्र के साथ संलग्न किया जा रहा है।

वित्तीय प्राविधान:— पी०ए०बी० 2022—23 में अनावर्तक मद के अंतर्गत बाला फीचर्स हेतु 20000रू० प्रति केन्द्र की दर से कुल रू० 109.00 लाख 545 को—लोकेटेड आंगनबाडी केन्द्रों हेतु अवमुक्त किया गया है। तद्नुसार संलग्न—1 के अनुसार जनपदवार बजट की लिमिट 545 विद्यालय प्रबंधन समिति के खातों हेतु जारी की जा रही है। संलग्नक—2 के रूप में जनपदवार 545 को—लोकेटेड आंगनबाडी केन्द्रों की सूची उपलब्ध करायी जा रही है। संबंधित बजट का व्यय वित्तीय नियमों के

जनवरी 2023 तक पूर्ण कराना सुनिश्चित करें।

नोट:— जनपद लखनऊ में विकसित किये गये 7 केन्द्र जिनमें बाला फीचर्स संबंधी कार्य पूर्ण किया गया है, का प्रस्तुतीकरण संलग्न किया जा रहा है। किसी भी पृच्छा की स्थिति में जिला समन्वयक प्रशिक्षण (मो० 7007052616) एवं नोडल एस0आर0जी0, लखनऊ (मो० 9415798170) से संपर्क किया जा सकता है।