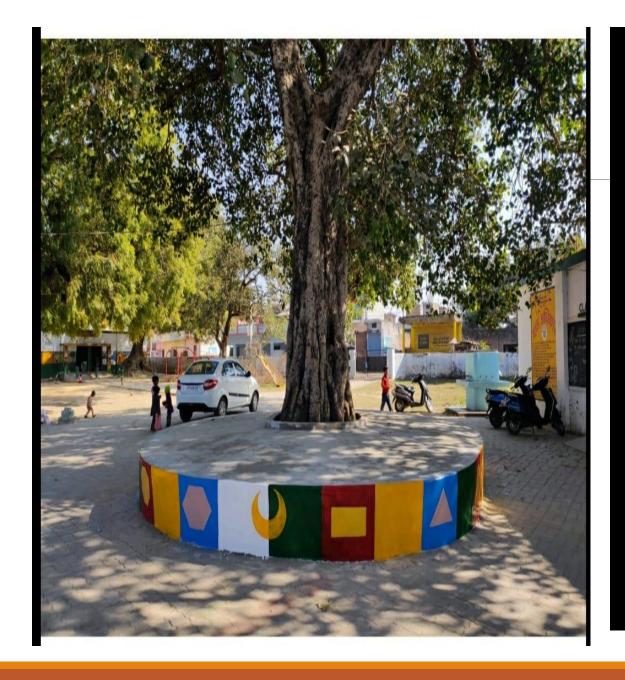

#### 5- कक्षा-कक्ष के बाहर के स्थान का प्रयोग-

- खुले स्थान पर ओपन सेंड बेड (Open Sand Bed) का प्रयोग बच्चों द्वारा मिट्टी या बालू में वर्णों का बनाने में किया जा सकेगा। यहां पर यह अवश्य ध्यान रखा जाये कि बच्चों को स्वयं अपने अनुसार उंगलियों के प्रयोग से चित्र आदि बनाने से प्रोत्साहित करा जाये। (इसके लिए प्रयोग किये गये टायर में बालू भरकर कार्य किया जा सकता है एवं टायर आकर्षक रंगों में रंगा जाये।)
- छोटे से बड़ा अथवा बड़े से छोटा संबंधित प्री—नम्बर कान्सेप्ट से संबंधित संरचना सीढियों के रूप में तैयार की जा सकती है। इस प्रकार आरोही एवं अवरोही क्रम को वाह्य वातावरण में उपलब्ध संसाधनों का प्रयोग करते हुए तैयार किया जा सकता है।
- विद्यालय के खुले उपलब्ध स्थान पर बरामदे आदि पर लूडो, सांप सीढी, गोलतारा एवं विभिन्न प्रकार के आकार जैसे चौकोर, तिकोना, गोल आदि को बनाया जाये इसके लिए पेन्टिंग अथवा सीमेंटेड संरचना बनायी जा सकती है।
- विद्यालयर परिसर में स्थित पिलर / खम्भों का प्रयोग विभिन्न मौसम, चित्रों के माध्यम से कहानी आदि के लिए किया जा सकता है।