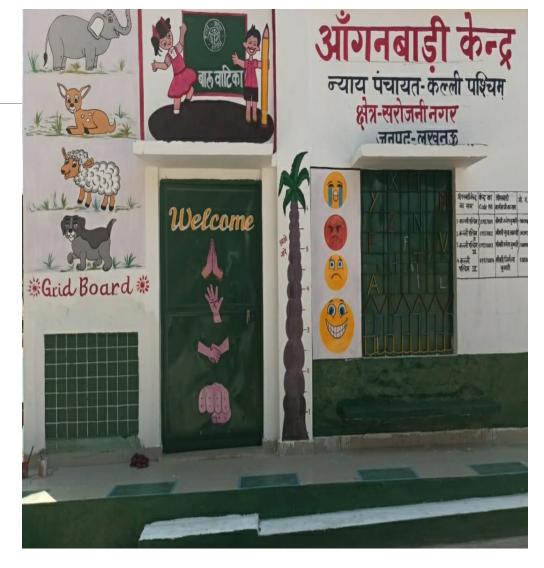

1- बाला फीचर्स से तात्पर्यः स्कूल परिवेश का सीखने के साधन के रूप में विकास-

बाला का विकास कक्षा—कक्ष एवं विद्यालय को बच्चों के लिए मजे एवं आनन्द की जगह बनाने में सहायक होता है। यह बच्चों की पहुँच में, उनके लिए तरह—तरह की सीखने की सामग्री ले आता है स्कूल की छुट्टी होने के बाद भी।बच्चों की पढ़ाई सिखाई की जरूरत के मुताबिक स्वयं ही पढ़ने की परिस्थितियाँ बनाने में मदद करता है। बाला के अंतर्गत सीखने वाली सामग्री को शिक्षक अपनी जरूरत और परिस्थिति के मुताबिक बना सकता है। एक जगह पर स्थायी होने के बावजूद इनका कई तरह से उपयोग किया जा सकता है।

उपरोक्त के अनुसार विद्यालय परिवेश को सीखने के साधन के रूप में विकसित करना बाला फीचर्स के प्रमुख उद्देश्यों में है। उपर्युक्त के अंतर्गत कक्षा—कक्ष के अंदर किये जाने वाले परिवर्तन एवं कक्षा—कक्ष के बाहर खुले में सीखने का वातावरण विकसित करना सम्मिलित है। अतः बालफीचर्स के अंतर्गत नवाचार कार्य करते समय बच्चों द्वारा प्रयोग करने एवं उसके टिकाऊ व सुरक्षित होने पर विशेष ध्यान दिया जाये।

- 2— विकसित किये जाने वाले बाला फीचर्स संबंधी कार्य में बालवाटिका एवं मूलभूत साक्षरता हेतु चिन्हित अधिगम लक्ष्यों को आधार बनाया जाये।
- 3— को—लोकेटेड आंगनबाडी केन्द्र संचालित कक्षा—कक्ष के वाइट वॉश का कार्य स्कूल ग्रांट से किया जायेगा बाला फीचर्स के अंतर्गत अनुमोदित धनराशि का प्रयोग उपरोक्त हेतु न किया जाये।
- 4— कक्षा—कक्ष के अंदर बाला फीचर्सः कक्ष के अन्दर चारों दीवारों पर 1 मीटर की ऊँचाई तक हरा रंग (Waterproof) किया हो या श्यामपट बना हो। उक्त श्यामपटट् पर ग्राफ के समान बिंदु या डॉट बनाये जायेंगे, जिसमें बिंदुओं का प्रयोग करते हुए बच्चों द्वारा आडी—तिरछी रेखायें बनाना या आकृति अथवा शब्द बनाने में सहयोग प्राप्त होगा (संलग्न पीपीटी को देंखे जिसमें जनपद लखनऊ के विद्यालय में विकसित किया गया है)।

- कक्ष के एक दीवार (जो सामने की ओर हो) के उपरी हिस्से पर सफ़ेद बोर्ड अथवा ग्रीन बोर्ड बनाया जाये, जिसका उपयोग आंगनबाडी कार्यकत्री द्वारा चित्र आदि बनाने में किया जायेगा।
- कक्ष की दूसरी दीवार पर सामान्य प्रयोग (दैनिक जीवन में काम आने वाले) में आने वाले वस्तुओं के चित्र जैसे, डिलया, टोकरी, फल, सब्जी आदि, वर्णमाला के पहले अक्षर एवं उससे बनने वाले अमात्रिक शब्द चित्र के साथ लिखे जा सकते हैं। इसके अतिरिक्त फ्लैक्स बोर्ड के माध्यम से कविता, कहानी जिनमें चित्रों का प्रयोग अधिक हो, बनाकर लगाया जाये। इनकी संख्या पाक्षिक के आधार पर तैयार की जा सकती है, जिसे समय—समय पर बदला जा सके एवं बच्चों को नवीनतः का अनुभव होगा।
- कक्ष की तीसरी दीवार का उपयोग बच्चों के द्वारा किये गये कार्य के प्रदर्शन हेतु उपयोग किया जाये। उक्त हेतु Green Flannel Board का उपयोग करते हुए Thumb Pin के माध्यम से प्रदर्शित किया जा सकेगा।
- कक्ष की चौथी दीवार का प्रयोग बच्चों की प्रोफाइल के लिए किया जाये। इसके लिए दीवार से थोडी—थोडी दूरी पर लकडी की पट्टिका लगायी जाये जिस पर बच्चों की प्रोफाइल लगाये जा सकें।

यह अवश्य ध्यान रखा जाये कि लोगो ग्राफिक पठन हेतु कक्षा—कक्ष में उपलब्ध संसाधनों जैसे दरवाजे, खिडकी, मेज, कुर्सी, कूडेदान आदि के नाम के पट्टिका अवश्य लगायी जाये। आंगनबाडी कार्यकत्री एवं नोडल अध्यापक आंतरिक कक्षा—कक्ष सज्जा करते समय कक्षा—कक्ष के वातावरण को आकर्षक बनाने के साथ बाल उपयोगी बनाने पर भी अवश्य ध्यान दें।