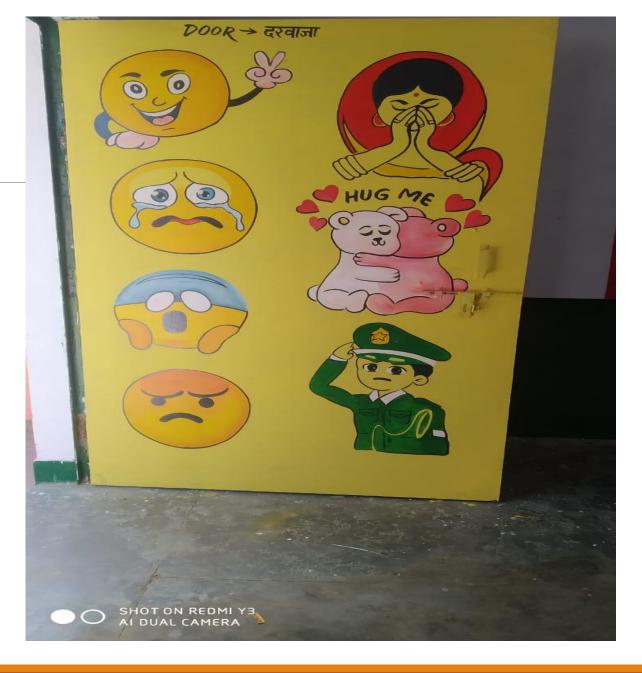

- 2— विकसित किये जाने वाले बाला फीचर्स संबंधी कार्य में बालवाटिका एवं मूलभूत साक्षरता हेतु चिन्हित अधिगम लक्ष्यों को आधार बनाया जाये।
- 3— को—लोकेटेड आंगनबाडी केन्द्र संचालित कक्षा—कक्ष के वाइट वॉश का कार्य स्कूल ग्रांट से किया जायेगा बाला फीचर्स के अंतर्गत अनुमोदित धनराशि का प्रयोग उपरोक्त हेतु न किया जाये।
- 4— कक्षा—कक्ष के अंदर बाला फीचर्सः कक्ष के अन्दर चारों दीवारों पर 1 मीटर की ऊँचाई तक हरा रंग (Waterproof) किया हो या श्यामपट बना हो। उक्त श्यामपटट् पर ग्राफ के समान बिंदु या डॉट बनाये जायेंगे, जिसमें बिंदुओं का प्रयोग करते हुए बच्चों द्वारा आडी—तिरछी रेखायें बनाना या आकृति अथवा शब्द बनाने में सहयोग प्राप्त होगा (संलग्न पीपीटी को देंखे जिसमें जनपद लखनऊ के विद्यालय में विकसित किया गया है)।

- कक्ष के एक दीवार (जो सामने की ओर हो) के उपरी हिस्से पर सफ़ेद बोर्ड अथवा ग्रीन बोर्ड बनाया जाये, जिसका उपयोग आंगनबाडी कार्यकत्री द्वारा चित्र आदि बनाने में किया जायेगा।
- कक्ष की दूसरी दीवार पर सामान्य प्रयोग (दैनिक जीवन में काम आने वाले) में आने वाले वस्तुओं के चित्र जैसे, डिलया, टोकरी, फल, सब्जी आदि, वर्णमाला के पहले अक्षर एवं उससे बनने वाले अमात्रिक शब्द चित्र के साथ लिखे जा सकते हैं। इसके अतिरिक्त फ्लैक्स बोर्ड के माध्यम से कविता, कहानी जिनमें चित्रों का प्रयोग अधिक हो, बनाकर लगाया जाये। इनकी संख्या पाक्षिक के आधार पर तैयार की जा सकती है, जिसे समय—समय पर बदला जा सके एवं बच्चों को नवीनतः का अनुभव होगा।
- कक्ष की तीसरी दीवार का उपयोग बच्चों के द्वारा किये गये कार्य के प्रदर्शन हेतु उपयोग किया जाये। उक्त हेतु Green Flannel Board का उपयोग करते हुए Thumb Pin के माध्यम से प्रदर्शित किया जा सकेगा।
- कक्ष की चौथी दीवार का प्रयोग बच्चों की प्रोफाइल के लिए किया जाये। इसके लिए दीवार से थोडी—थोडी दूरी पर लकडी की पट्टिका लगायी जाये जिस पर बच्चों की प्रोफाइल लगाये जा सकें।

यह अवश्य ध्यान रखा जाये कि लोगो ग्राफिक पठन हेतु कक्षा—कक्ष में उपलब्ध संसाधनों जैसे दरवाजे, खिडकी, मेज, कुर्सी, कूडेदान आदि के नाम के पट्टिका अवश्य लगायी जाये। आंगनबाडी कार्यकत्री एवं नोडल अध्यापक आंतरिक कक्षा—कक्ष सज्जा करते समय कक्षा—कक्ष के वातावरण को आकर्षक बनाने के साथ बाल उपयोगी बनाने पर भी अवश्य ध्यान दें।