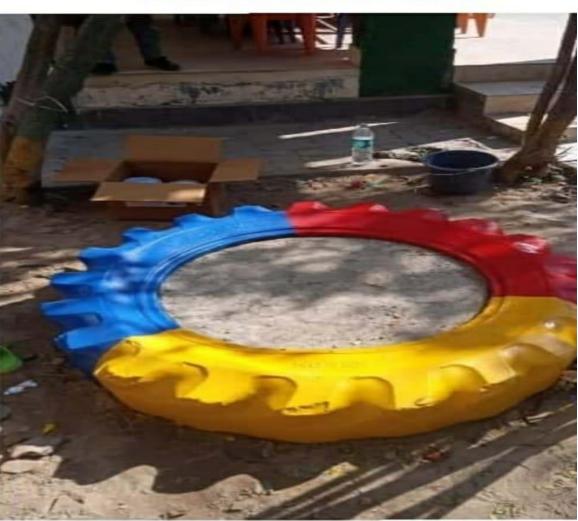

#### 5- कक्षा-कक्ष के बाहर के स्थान का प्रयोग-

- खुले स्थान पर ओपन सेंड बेड (Open Sand Bed) का प्रयोग बच्चों द्वारा मिट्टी या बालू में वर्णों का बनाने में किया जा सकेगा। यहां पर यह अवश्य ध्यान रखा जाये कि बच्चों को स्वयं अपने अनुसार उंगलियों के प्रयोग से चित्र आदि बनाने से प्रोत्साहित करा जाये। (इसके लिए प्रयोग किये गये टायर में बालू भरकर कार्य किया जा सकता है एवं टायर आकर्षक रंगों में रंगा जाये।)
- छोटे से बड़ा अथवा बड़े से छोटा संबंधित प्री—नम्बर कान्सेप्ट से संबंधित संरचना सीढियों के रूप में तैयार की जा सकती है। इस प्रकार आरोही एवं अवरोही क्रम को वाह्य वातावरण में उपलब्ध संसाधनों का प्रयोग करते हुए तैयार किया जा सकता है।
- विद्यालय के खुले उपलब्ध स्थान पर बरामदे आदि पर लूडो, सांप सीढी, गोलतारा एवं विभिन्न प्रकार के आकार जैसे चौकोर, तिकोना, गोल आदि को बनाया जाये इसके लिए पेन्टिंग अथवा सीमेंटेड संरचना बनायी जा सकती है।
- विद्यालयर परिसर में स्थित पिलर / खम्भों का प्रयोग विभिन्न मौसम, चित्रों के माध्यम से कहानी आदि के लिए किया जा सकता है।