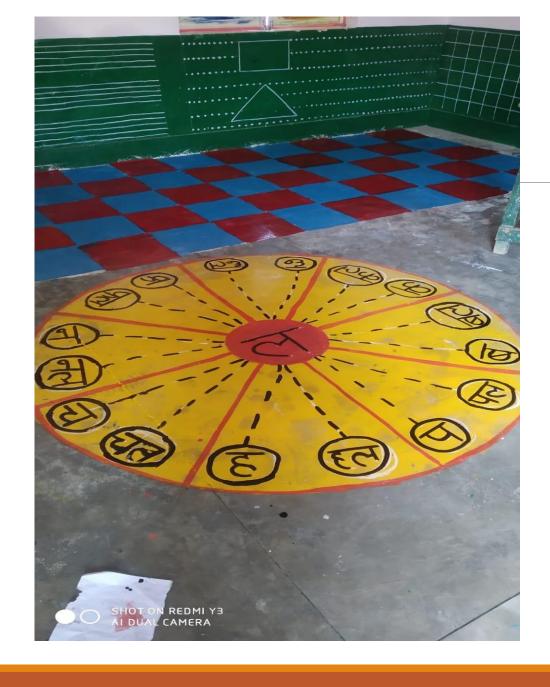

- 2— विकसित किये जाने वाले बाला फीचर्स संबंधी कार्य में बालवाटिका एवं मूलभूत साक्षरता हेतु चिन्हित अधिगम लक्ष्यों को आधार बनाया जाये।
- 3— को—लोकेटेड आंगनबाडी केन्द्र संचालित कक्षा—कक्ष के वाइट वॉश का कार्य स्कूल ग्रांट से किया जायेगा बाला फीचर्स के अंतर्गत अनुमोदित धनराशि का प्रयोग उपरोक्त हेतु न किया जाये।
- 4— कक्षा—कक्ष के अंदर बाला फीचर्सः कक्ष के अन्दर चारों दीवारों पर 1 मीटर की ऊँचाई तक हरा रंग (Waterproof) किया हो या श्यामपट बना हो। उक्त श्यामपटट् पर ग्राफ के समान बिंदु या डॉट बनाये जायेंगे, जिसमें बिंदुओं का प्रयोग करते हुए बच्चों द्वारा आडी—तिरछी रेखायें बनाना या आकृति अथवा शब्द बनाने में सहयोग प्राप्त होगा (संलग्न पीपीटी को देंखे जिसमें जनपद लखनऊ के विद्यालय में विकसित किया गया है)।

#### 5- कक्षा-कक्ष के बाहर के स्थान का प्रयोग-

- खुले स्थान पर ओपन सेंड बेड (Open Sand Bed) का प्रयोग बच्चों द्वारा मिट्टी या बालू में वर्णों का बनाने में किया जा सकेगा। यहां पर यह अवश्य ध्यान रखा जाये कि बच्चों को स्वयं अपने अनुसार उंगलियों के प्रयोग से चित्र आदि बनाने से प्रोत्साहित करा जाये। (इसके लिए प्रयोग किये गये टायर में बालू भरकर कार्य किया जा सकता है एवं टायर आकर्षक रंगों में रंगा जाये।)
- छोटे से बड़ा अथवा बड़े से छोटा संबंधित प्री—नम्बर कान्सेप्ट से संबंधित संरचना सीढियों के रूप में तैयार की जा सकती है। इस प्रकार आरोही एवं अवरोही क्रम को वाह्य वातावरण में उपलब्ध संसाधनों का प्रयोग करते हुए तैयार किया जा सकता है।
- विद्यालय के खुले उपलब्ध स्थान पर बरामदे आदि पर लूडो, सांप सीढी, गोलतारा एवं विभिन्न प्रकार के आकार जैसे चौकोर, तिकोना, गोल आदि को बनाया जाये इसके लिए पेन्टिंग अथवा सीमेंटेड संरचना बनायी जा सकती है।
- विद्यालयर परिसर में स्थित पिलर / खम्भों का प्रयोग विभिन्न मौसम, चित्रों के माध्यम से कहानी आदि के लिए किया जा सकता है।