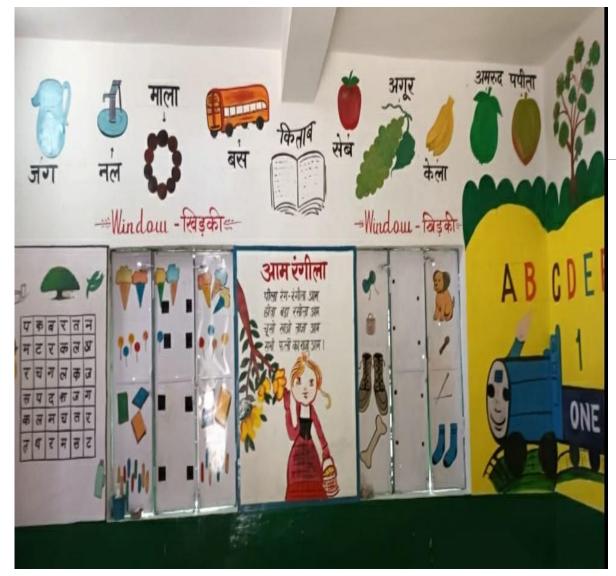

- कक्ष के एक दीवार (जो सामने की ओर हो) के उपरी हिस्से पर सफ़ेद बोर्ड अथवा ग्रीन बोर्ड बनाया जाये, जिसका उपयोग आंगनबाडी कार्यकत्री द्वारा चित्र आदि बनाने में किया जायेगा।
- कक्ष की दूसरी दीवार पर सामान्य प्रयोग (दैनिक जीवन में काम आने वाले) में आने वाले वस्तुओं के चित्र जैसे, डिलया, टोकरी, फल, सब्जी आदि, वर्णमाला के पहले अक्षर एवं उससे बनने वाले अमात्रिक शब्द चित्र के साथ लिखे जा सकते हैं। इसके अतिरिक्त फ्लैक्स बोर्ड के माध्यम से कविता, कहानी जिनमें चित्रों का प्रयोग अधिक हो, बनाकर लगाया जाये। इनकी संख्या पाक्षिक के आधार पर तैयार की जा सकती है, जिसे समय—समय पर बदला जा सके एवं बच्चों को नवीनतः का अनुभव होगा।
- कक्ष की तीसरी दीवार का उपयोग बच्चों के द्वारा किये गये कार्य के प्रदर्शन हेतु उपयोग किया जाये। उक्त हेतु Green Flannel Board का उपयोग करते हुए Thumb Pin के माध्यम से प्रदर्शित किया जा सकेगा।
- कक्ष की चौथी दीवार का प्रयोग बच्चों की प्रोफाइल के लिए किया जाये। इसके लिए दीवार से थोडी—थोडी दूरी पर लकडी की पट्टिका लगायी जाये जिस पर बच्चों की प्रोफाइल लगाये जा सकें।

यह अवश्य ध्यान रखा जाये कि लोगो ग्राफिक पठन हेतु कक्षा—कक्ष में उपलब्ध संसाधनों जैसे दरवाजे, खिडकी, मेज, कुर्सी, कूडेदान आदि के नाम के पट्टिका अवश्य लगायी जाये। आंगनबाडी कार्यकत्री एवं नोडल अध्यापक आंतरिक कक्षा—कक्ष सज्जा करते समय कक्षा—कक्ष के वातावरण को आकर्षक बनाने के साथ बाल उपयोगी बनाने पर भी अवश्य ध्यान दें।