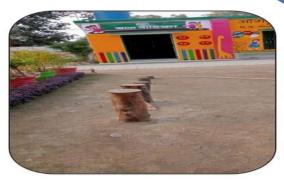

#### 5- कक्षा-कक्ष के बाहर के स्थान का प्रयोग-

- खुले स्थान पर ओपन सेंड बेड (Open Sand Bed) का प्रयोग बच्चों द्वारा मिट्टी या बालू में वर्णों का बनाने में किया जा सकेगा। यहां पर यह अवश्य ध्यान रखा जाये कि बच्चों को स्वयं अपने अनुसार उंगलियों के प्रयोग से चित्र आदि बनाने से प्रोत्साहित करा जाये। (इसके लिए प्रयोग किये गये टायर में बालू भरकर कार्य किया जा सकता है एवं टायर आकर्षक रंगों में रंगा जाये।)
- छोटे से बड़ा अथवा बड़े से छोटा संबंधित प्री—नम्बर कान्सेप्ट से संबंधित संरचना सीढियों के रूप में तैयार की जा सकती है। इस प्रकार आरोही एवं अवरोही क्रम को वाह्य वातावरण में उपलब्ध संसाधनों का प्रयोग करते हुए तैयार किया जा सकता है।
- विद्यालय के खुले उपलब्ध स्थान पर बरामदे आदि पर लूडो, सांप सीढी, गोलतारा एवं विभिन्न प्रकार के आकार जैसे चौकोर, तिकोना, गोल आदि को बनाया जाये इसके लिए पेन्टिंग अथवा सीमेंटेड संरचना बनायी जा सकती है।
- विद्यालयर परिसर में स्थित पिलर / खम्भों का प्रयोग विभिन्न मौसम, चित्रों के माध्यम से कहानी आदि के लिए किया जा सकता है।