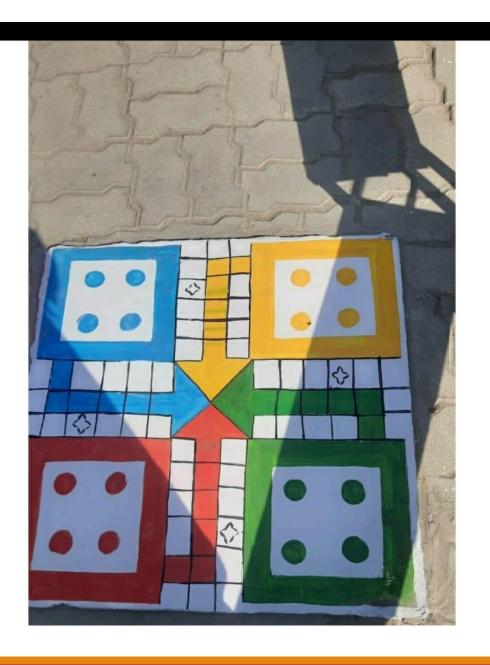

#### 5- कक्षा-कक्ष के बाहर के स्थान का प्रयोग-

- खुले स्थान पर ओपन सेंड बेड (Open Sand Bed) का प्रयोग बच्चों द्वारा मिट्टी या बालू में वर्णों का बनाने में किया जा सकेगा। यहां पर यह अवश्य ध्यान रखा जाये कि बच्चों को स्वयं अपने अनुसार उंगलियों के प्रयोग से चित्र आदि बनाने से प्रोत्साहित करा जाये। (इसके लिए प्रयोग किये गये टायर में बालू भरकर कार्य किया जा सकता है एवं टायर आकर्षक रंगों में रंगा जाये।)
- छोटे से बड़ा अथवा बड़े से छोटा संबंधित प्री—नम्बर कान्सेप्ट से संबंधित संरचना सीढियों के रूप में तैयार की जा सकती है। इस प्रकार आरोही एवं अवरोही क्रम को वाह्य वातावरण में उपलब्ध संसाधनों का प्रयोग करते हुए तैयार किया जा सकता है।
- विद्यालय के खुले उपलब्ध स्थान पर बरामदे आदि पर लूडो, सांप सीढी, गोलतारा एवं विभिन्न प्रकार के आकार जैसे चौकोर, तिकोना, गोल आदि को बनाया जाये इसके लिए पेन्टिंग अथवा सीमेंटेड संरचना बनायी जा सकती है।
- विद्यालयर परिसर में स्थित पिलर / खम्भों का प्रयोग विभिन्न मौसम, चित्रों के माध्यम से कहानी आदि के लिए किया जा सकता है।