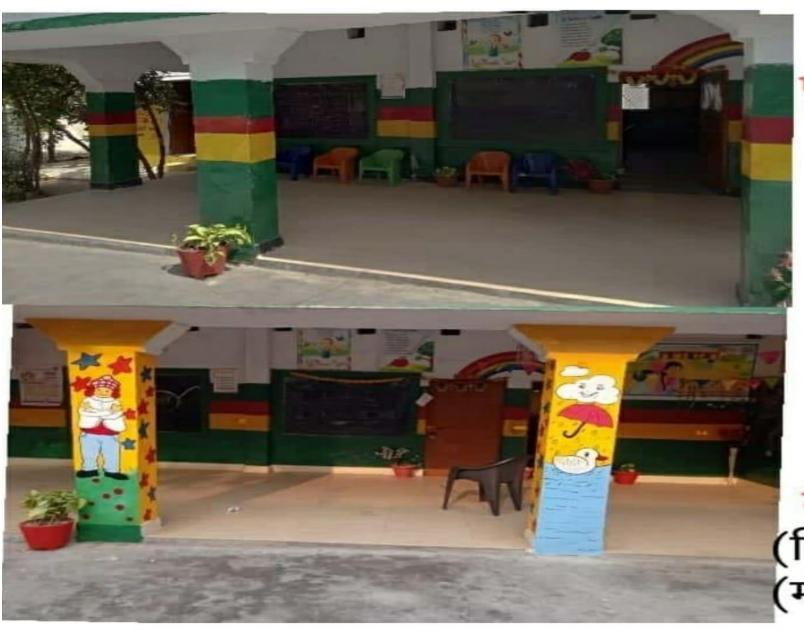

- कक्ष के एक दीवार (जो सामने की ओर हो) के उपरी हिस्से पर सफ़ेद बोर्ड अथवा ग्रीन बोर्ड बनाया जाये, जिसका उपयोग आंगनबाडी कार्यकत्री द्वारा चित्र आदि बनाने में किया जायेगा।
- कक्ष की दूसरी दीवार पर सामान्य प्रयोग (दैनिक जीवन में काम आने वाले) में आने वाले वस्तुओं के चित्र जैसे, डिलया, टोकरी, फल, सब्जी आदि, वर्णमाला के पहले अक्षर एवं उससे बनने वाले अमात्रिक शब्द चित्र के साथ लिखे जा सकते हैं। इसके अतिरिक्त फ्लैक्स बोर्ड के माध्यम से कविता, कहानी जिनमें चित्रों का प्रयोग अधिक हो, बनाकर लगाया जाये। इनकी संख्या पाक्षिक के आधार पर तैयार की जा सकती है, जिसे समय—समय पर बदला जा सके एवं बच्चों को नवीनतः का अनुभव होगा।
- कक्ष की तीसरी दीवार का उपयोग बच्चों के द्वारा किये गये कार्य के प्रदर्शन हेतु उपयोग किया जाये। उक्त हेतु Green Flannel Board का उपयोग करते हुए Thumb Pin के माध्यम से प्रदर्शित किया जा सकेगा।
- कक्ष की चौथी दीवार का प्रयोग बच्चों की प्रोफाइल के लिए किया जाये। इसके लिए दीवार से थोडी—थोडी दूरी पर लकडी की पट्टिका लगायी जाये जिस पर बच्चों की प्रोफाइल लगाये जा सकें।

यह अवश्य ध्यान रखा जाये कि लोगो ग्राफिक पठन हेतु कक्षा—कक्ष में उपलब्ध संसाधनों जैसे दरवाजे, खिडकी, मेज, कुर्सी, कूडेदान आदि के नाम के पट्टिका अवश्य लगायी जाये। आंगनबाडी कार्यकत्री एवं नोडल अध्यापक आंतरिक कक्षा—कक्ष सज्जा करते समय कक्षा—कक्ष के वातावरण को आकर्षक बनाने के साथ बाल उपयोगी बनाने पर भी अवश्य ध्यान दें।

#### 5- कक्षा-कक्ष के बाहर के स्थान का प्रयोग-

- खुले स्थान पर ओपन सेंड बेड (Open Sand Bed) का प्रयोग बच्चों द्वारा मिट्टी या बालू में वर्णों का बनाने में किया जा सकेगा। यहां पर यह अवश्य ध्यान रखा जाये कि बच्चों को स्वयं अपने अनुसार उंगलियों के प्रयोग से चित्र आदि बनाने से प्रोत्साहित करा जाये। (इसके लिए प्रयोग किये गये टायर में बालू भरकर कार्य किया जा सकता है एवं टायर आकर्षक रंगों में रंगा जाये।)
- छोटे से बड़ा अथवा बड़े से छोटा संबंधित प्री—नम्बर कान्सेप्ट से संबंधित संरचना सीढियों के रूप में तैयार की जा सकती है। इस प्रकार आरोही एवं अवरोही क्रम को वाह्य वातावरण में उपलब्ध संसाधनों का प्रयोग करते हुए तैयार किया जा सकता है।
- विद्यालय के खुले उपलब्ध स्थान पर बरामदे आदि पर लूडो, सांप सीढी, गोलतारा एवं विभिन्न प्रकार के आकार जैसे चौकोर, तिकोना, गोल आदि को बनाया जाये इसके लिए पेन्टिंग अथवा सीमेंटेड संरचना बनायी जा सकती है।
- विद्यालयर परिसर में स्थित पिलर / खम्भों का प्रयोग विभिन्न मौसम, चित्रों के माध्यम से कहानी आदि के लिए किया जा सकता है।