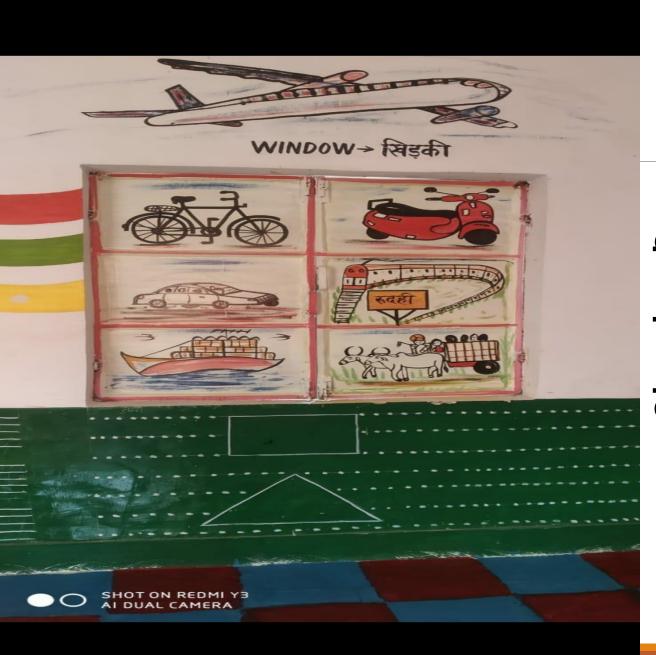

- 2— विकसित किये जाने वाले बाला फीचर्स संबंधी कार्य में बालवाटिका एवं मूलभूत साक्षरता हेतु चिन्हित अधिगम लक्ष्यों को आधार बनाया जाये।
- 3— को—लोकेटेड आंगनबाडी केन्द्र संचालित कक्षा—कक्ष के वाइट वॉश का कार्य स्कूल ग्रांट से किया जायेगा बाला फीचर्स के अंतर्गत अनुमोदित धनराशि का प्रयोग उपरोक्त हेतु न किया जाये।
- 4— कक्षा—कक्ष के अंदर बाला फीचर्सः कक्ष के अन्दर चारों दीवारों पर 1 मीटर की ऊँचाई तक हरा रंग (Waterproof) किया हो या श्यामपट बना हो। उक्त श्यामपटट् पर ग्राफ के समान बिंदु या डॉट बनाये जायेंगे, जिसमें बिंदुओं का प्रयोग करते हुए बच्चों द्वारा आडी—तिरछी रेखायें बनाना या आकृति अथवा शब्द बनाने में सहयोग प्राप्त होगा (संलग्न पीपीटी को देंखे जिसमें जनपद लखनऊ के विद्यालय में विकसित किया गया है)।

- कक्ष के एक दीवार (जो सामने की ओर हो) के उपरी हिस्से पर सफ़ेद बोर्ड अथवा ग्रीन बोर्ड बनाया जाये, जिसका उपयोग आंगनबाडी कार्यकत्री द्वारा चित्र आदि बनाने में किया जायेगा।
- कक्ष की दूसरी दीवार पर सामान्य प्रयोग (दैनिक जीवन में काम आने वाले) में आने वाले वस्तुओं के चित्र जैसे, डिलया, टोकरी, फल, सब्जी आदि, वर्णमाला के पहले अक्षर एवं उससे बनने वाले अमात्रिक शब्द चित्र के साथ लिखे जा सकते हैं। इसके अतिरिक्त फ्लैक्स बोर्ड के माध्यम से कविता, कहानी जिनमें चित्रों का प्रयोग अधिक हो, बनाकर लगाया जाये। इनकी संख्या पाक्षिक के आधार पर तैयार की जा सकती है, जिसे समय—समय पर बदला जा सके एवं बच्चों को नवीनतः का अनुभव होगा।
- कक्ष की तीसरी दीवार का उपयोग बच्चों के द्वारा किये गये कार्य के प्रदर्शन हेतु उपयोग किया जाये। उक्त हेतु Green Flannel Board का उपयोग करते हुए Thumb Pin के माध्यम से प्रदर्शित किया जा सकेगा।
- कक्ष की चौथी दीवार का प्रयोग बच्चों की प्रोफाइल के लिए किया जाये। इसके लिए दीवार से थोडी—थोडी दूरी पर लकडी की पट्टिका लगायी जाये जिस पर बच्चों की प्रोफाइल लगाये जा सकें।

यह अवश्य ध्यान रखा जाये कि लोगो ग्राफिक पठन हेतु कक्षा—कक्ष में उपलब्ध संसाधनों जैसे दरवाजे, खिडकी, मेज, कुर्सी, कूडेदान आदि के नाम के पट्टिका अवश्य लगायी जाये। आंगनबाडी कार्यकत्री एवं नोडल अध्यापक आंतरिक कक्षा—कक्ष सज्जा करते समय कक्षा—कक्ष के वातावरण को आकर्षक बनाने के साथ बाल उपयोगी बनाने पर भी अवश्य ध्यान दें।