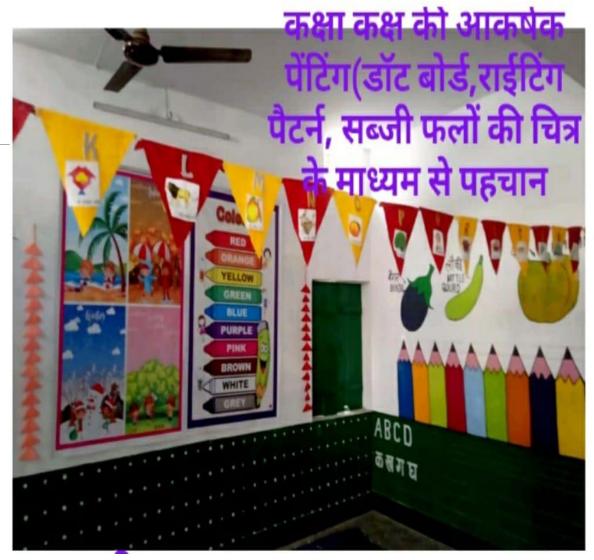

- कक्ष के एक दीवार (जो सामने की ओर हो) के उपरी हिस्से पर सफ़ेद बोर्ड अथवा ग्रीन बोर्ड बनाया जाये, जिसका उपयोग आंगनबाडी कार्यकत्री द्वारा चित्र आदि बनाने में किया जायेगा।
- कक्ष की दूसरी दीवार पर सामान्य प्रयोग (दैनिक जीवन में काम आने वाले) में आने वाले वस्तुओं के चित्र जैसे, डिलया, टोकरी, फल, सब्जी आदि, वर्णमाला के पहले अक्षर एवं उससे बनने वाले अमात्रिक शब्द चित्र के साथ लिखे जा सकते हैं। इसके अतिरिक्त फ्लैक्स बोर्ड के माध्यम से कविता, कहानी जिनमें चित्रों का प्रयोग अधिक हो, बनाकर लगाया जाये। इनकी संख्या पाक्षिक के आधार पर तैयार की जा सकती है, जिसे समय—समय पर बदला जा सके एवं बच्चों को नवीनतः का अनुभव होगा।
- कक्ष की तीसरी दीवार का उपयोग बच्चों के द्वारा किये गये कार्य के प्रदर्शन हेतु उपयोग किया जाये। उक्त हेतु Green Flannel Board का उपयोग करते हुए Thumb Pin के माध्यम से प्रदर्शित किया जा सकेगा।
- कक्ष की चौथी दीवार का प्रयोग बच्चों की प्रोफाइल के लिए किया जाये। इसके लिए दीवार से थोडी—थोडी दूरी पर लकडी की पट्टिका लगायी जाये जिस पर बच्चों की प्रोफाइल लगाये जा सकें।

यह अवश्य ध्यान रखा जाये कि लोगो ग्राफिक पठन हेतु कक्षा—कक्ष में उपलब्ध संसाधनों जैसे दरवाजे, खिडकी, मेज, कुर्सी, कूडेदान आदि के नाम के पट्टिका अवश्य लगायी जाये। आंगनबाडी कार्यकत्री एवं नोडल अध्यापक आंतरिक कक्षा—कक्ष सज्जा करते समय कक्षा—कक्ष के वातावरण को आकर्षक बनाने के साथ बाल उपयोगी बनाने पर भी अवश्य ध्यान दें।