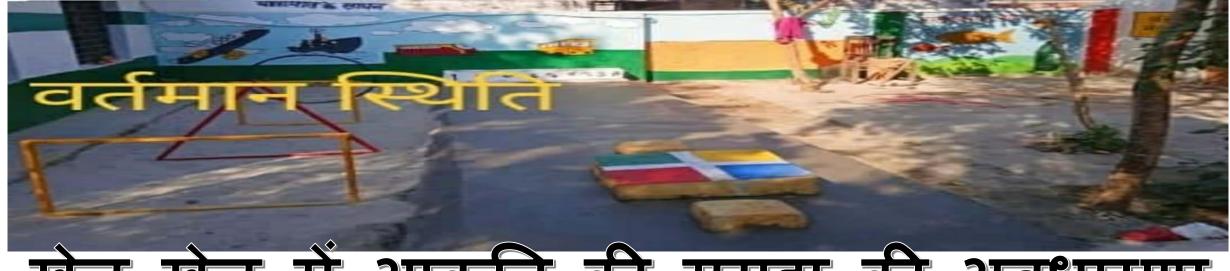

#### 5- कक्षा-कक्ष के बाहर के स्थान का प्रयोग-

- खुले स्थान पर ओपन सेंड बेड (Open Sand Bed) का प्रयोग बच्चों द्वारा मिट्टी या बालू में वर्णों का बनाने में किया जा सकेगा। यहां पर यह अवश्य ध्यान रखा जाये कि बच्चों को स्वयं अपने अनुसार उंगलियों के प्रयोग से चित्र आदि बनाने से प्रोत्साहित करा जाये। (इसके लिए प्रयोग किये गये टायर में बालू भरकर कार्य किया जा सकता है एवं टायर आकर्षक रंगों में रंगा जाये।)
- छोटे से बड़ा अथवा बड़े से छोटा संबंधित प्री—नम्बर कान्सेप्ट से संबंधित संरचना सीढियों के रूप में तैयार की जा सकती है। इस प्रकार आरोही एवं अवरोही क्रम को वाह्य वातावरण में उपलब्ध संसाधनों का प्रयोग करते हुए तैयार किया जा सकता है।
- विद्यालय के खुले उपलब्ध स्थान पर बरामदे आदि पर लूडो, सांप सीढी, गोलतारा एवं विभिन्न प्रकार के आकार जैसे चौकोर, तिकोना, गोल आदि को बनाया जाये इसके लिए पेन्टिंग अथवा सीमेंटेड संरचना बनायी जा सकती है।
- विद्यालयर परिसर में स्थित पिलर / खम्भों का प्रयोग विभिन्न मौसम, चित्रों के माध्यम से कहानी आदि के लिए किया जा सकता है।