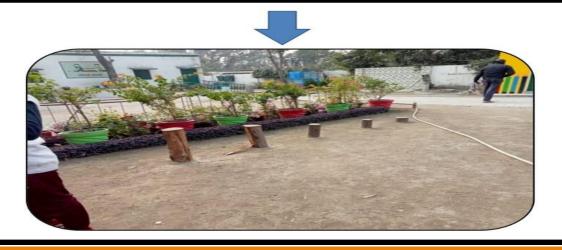

#### 5- कक्षा-कक्ष के बाहर के स्थान का प्रयोग-

- खुले स्थान पर ओपन सेंड बेड (Open Sand Bed) का प्रयोग बच्चों द्वारा मिट्टी या बालू में वर्णों का बनाने में किया जा सकेगा। यहां पर यह अवश्य ध्यान रखा जाये कि बच्चों को स्वयं अपने अनुसार उंगलियों के प्रयोग से चित्र आदि बनाने से प्रोत्साहित करा जाये। (इसके लिए प्रयोग किये गये टायर में बालू भरकर कार्य किया जा सकता है एवं टायर आकर्षक रंगों में रंगा जाये।)
- छोटे से बड़ा अथवा बड़े से छोटा संबंधित प्री—नम्बर कान्सेप्ट से संबंधित संरचना सीढियों के रूप में तैयार की जा सकती है। इस प्रकार आरोही एवं अवरोही क्रम को वाह्य वातावरण में उपलब्ध संसाधनों का प्रयोग करते हुए तैयार किया जा सकता है।
- विद्यालय के खुले उपलब्ध स्थान पर बरामदे आदि पर लूडो, सांप सीढी, गोलतारा एवं विभिन्न प्रकार के आकार जैसे चौकोर, तिकोना, गोल आदि को बनाया जाये इसके लिए पेन्टिंग अथवा सीमेंटेड संरचना बनायी जा सकती है।
- विद्यालयर परिसर में स्थित पिलर / खम्भों का प्रयोग विभिन्न मौसम, चित्रों के माध्यम से कहानी आदि के लिए किया जा सकता है।