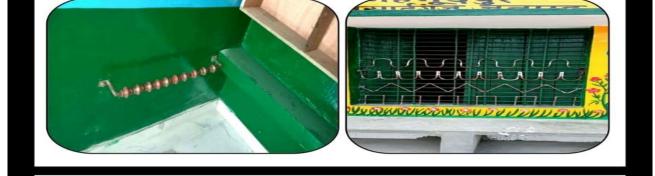

- 2— विकसित किये जाने वाले बाला फीचर्स संबंधी कार्य में बालवाटिका एवं मूलभूत साक्षरता हेतु चिन्हित अधिगम लक्ष्यों को आधार बनाया जाये।
- 3— को—लोकेटेड आंगनबाडी केन्द्र संचालित कक्षा—कक्ष के वाइट वॉश का कार्य स्कूल ग्रांट से किया जायेगा बाला फीचर्स के अंतर्गत अनुमोदित धनराशि का प्रयोग उपरोक्त हेतु न किया जाये।
- 4— कक्षा—कक्ष के अंदर बाला फीचर्सः कक्ष के अन्दर चारों दीवारों पर 1 मीटर की ऊँचाई तक हरा रंग (Waterproof) किया हो या श्यामपट बना हो। उक्त श्यामपटट् पर ग्राफ के समान बिंदु या डॉट बनाये जायेंगे, जिसमें बिंदुओं का प्रयोग करते हुए बच्चों द्वारा आडी—तिरछी रेखायें बनाना या आकृति अथवा शब्द बनाने में सहयोग प्राप्त होगा (संलग्न पीपीटी को देंखे जिसमें जनपद लखनऊ के विद्यालय में विकसित किया गया है)।

- कक्ष के एक दीवार (जो सामने की ओर हो) के उपरी हिस्से पर सफ़ेद बोर्ड अथवा ग्रीन बोर्ड बनाया जाये, जिसका उपयोग आंगनबाडी कार्यकत्री द्वारा चित्र आदि बनाने में किया जायेगा।
- कक्ष की दूसरी दीवार पर सामान्य प्रयोग (दैनिक जीवन में काम आने वाले) में आने वाले वस्तुओं के चित्र जैसे, डिलया, टोकरी, फल, सब्जी आदि, वर्णमाला के पहले अक्षर एवं उससे बनने वाले अमात्रिक शब्द चित्र के साथ लिखे जा सकते हैं। इसके अतिरिक्त फ्लैक्स बोर्ड के माध्यम से कविता, कहानी जिनमें चित्रों का प्रयोग अधिक हो, बनाकर लगाया जाये। इनकी संख्या पाक्षिक के आधार पर तैयार की जा सकती है, जिसे समय—समय पर बदला जा सके एवं बच्चों को नवीनतः का अनुभव होगा।
- कक्ष की तीसरी दीवार का उपयोग बच्चों के द्वारा किये गये कार्य के प्रदर्शन हेतु उपयोग किया जाये। उक्त हेतु Green Flannel Board का उपयोग करते हुए Thumb Pin के माध्यम से प्रदर्शित किया जा सकेगा।
- कक्ष की चौथी दीवार का प्रयोग बच्चों की प्रोफाइल के लिए किया जाये। इसके लिए दीवार से थोडी—थोडी दूरी पर लकडी की पट्टिका लगायी जाये जिस पर बच्चों की प्रोफाइल लगाये जा सकें।