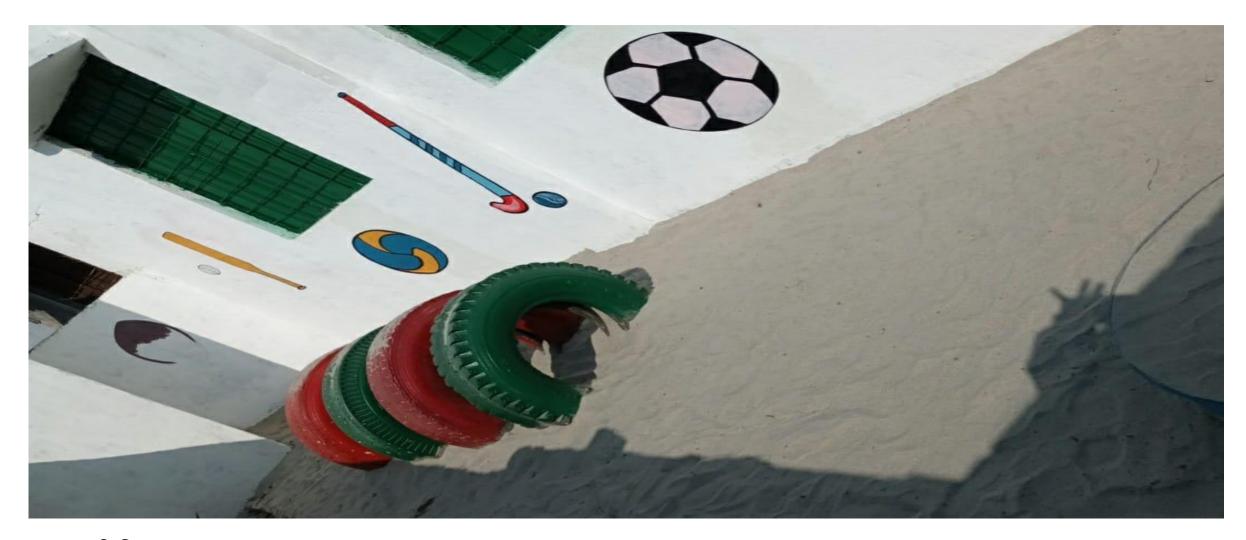

#### 5- कक्षा-कक्ष के बाहर के स्थान का प्रयोग-

- खुले स्थान पर ओपन सेंड बेड (Open Sand Bed) का प्रयोग बच्चों द्वारा मिट्टी या बालू में वर्णों का बनाने में किया जा सकेगा। यहां पर यह अवश्य ध्यान रखा जाये कि बच्चों को स्वयं अपने अनुसार उंगलियों के प्रयोग से चित्र आदि बनाने से प्रोत्साहित करा जाये। (इसके लिए प्रयोग किये गये टायर में बालू भरकर कार्य किया जा सकता है एवं टायर आकर्षक रंगों में रंगा जाये।)
- छोटे से बड़ा अथवा बड़े से छोटा संबंधित प्री—नम्बर कान्सेप्ट से संबंधित संरचना सीढियों के रूप में तैयार की जा सकती है। इस प्रकार आरोही एवं अवरोही क्रम को वाह्य वातावरण में उपलब्ध संसाधनों का प्रयोग करते हुए तैयार किया जा सकता है।
- विद्यालय के खुले उपलब्ध स्थान पर बरामदे आदि पर लूडो, सांप सीढी, गोलतारा एवं विभिन्न प्रकार के आकार जैसे चौकोर, तिकोना, गोल आदि को बनाया जाये इसके लिए पेन्टिंग अथवा सीमेंटेड संरचना बनायी जा सकती है।
- विद्यालयर परिसर में स्थित पिलर / खम्भों का प्रयोग विभिन्न मौसम, चित्रों के माध्यम से कहानी आदि के लिए किया जा सकता है।