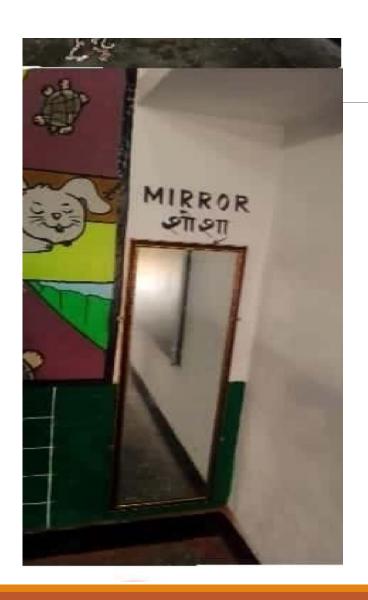

- कक्ष के एक दीवार (जो सामने की ओर हो) के उपरी हिस्से पर सफ़ेद बोर्ड अथवा ग्रीन बोर्ड बनाया जाये, जिसका उपयोग आंगनबाडी कार्यकत्री द्वारा चित्र आदि बनाने में किया जायेगा।
- कक्ष की दूसरी दीवार पर सामान्य प्रयोग (दैनिक जीवन में काम आने वाले) में आने वाले वस्तुओं के चित्र जैसे, डिलया, टोकरी, फल, सब्जी आदि, वर्णमाला के पहले अक्षर एवं उससे बनने वाले अमात्रिक शब्द चित्र के साथ लिखे जा सकते हैं। इसके अतिरिक्त फ्लैक्स बोर्ड के माध्यम से कविता, कहानी जिनमें चित्रों का प्रयोग अधिक हो, बनाकर लगाया जाये। इनकी संख्या पाक्षिक के आधार पर तैयार की जा सकती है, जिसे समय—समय पर बदला जा सके एवं बच्चों को नवीनतः का अनुभव होगा।
- कक्ष की तीसरी दीवार का उपयोग बच्चों के द्वारा किये गये कार्य के प्रदर्शन हेतु उपयोग किया जाये। उक्त हेतु Green Flannel Board का उपयोग करते हुए Thumb Pin के माध्यम से प्रदर्शित किया जा सकेगा।
- कक्ष की चौथी दीवार का प्रयोग बच्चों की प्रोफाइल के लिए किया जाये। इसके लिए दीवार से थोडी—थोडी दूरी पर लकडी की पट्टिका लगायी जाये जिस पर बच्चों की प्रोफाइल लगाये जा सकें।

यह अवश्य ध्यान रखा जाये कि लोगो ग्राफिक पठन हेतु कक्षा—कक्ष में उपलब्ध संसाधनों जैसे दरवाजे, खिडकी, मेज, कुर्सी, कूडेदान आदि के नाम के पट्टिका अवश्य लगायी जाये। आंगनबाडी कार्यकत्री एवं नोडल अध्यापक आंतरिक कक्षा—कक्ष सज्जा करते समय कक्षा—कक्ष के वातावरण को आकर्षक बनाने के साथ बाल उपयोगी बनाने पर भी अवश्य ध्यान दें।