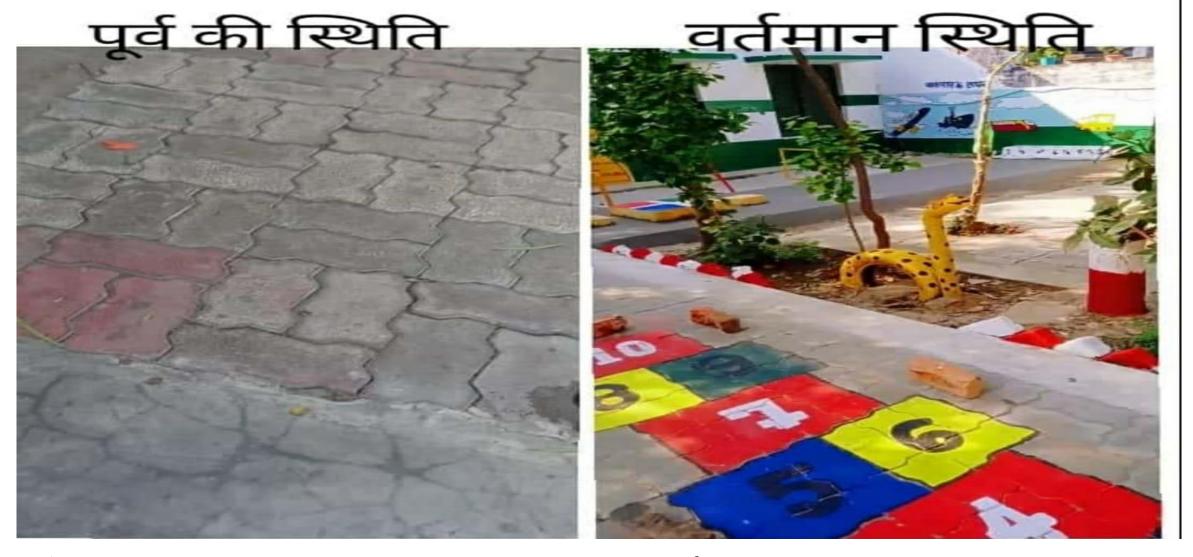

#### 5- कक्षा-कक्ष के बाहर के स्थान का प्रयोग-

- खुले स्थान पर ओपन सेंड बेड (Open Sand Bed) का प्रयोग बच्चों द्वारा मिट्टी या बालू में वर्णों का बनाने में किया जा सकेगा। यहां पर यह अवश्य ध्यान रखा जाये कि बच्चों को स्वयं अपने अनुसार उंगलियों के प्रयोग से चित्र आदि बनाने से प्रोत्साहित करा जाये। (इसके लिए प्रयोग किये गये टायर में बालू भरकर कार्य किया जा सकता है एवं टायर आकर्षक रंगों में रंगा जाये।)
- छोटे से बड़ा अथवा बड़े से छोटा संबंधित प्री—नम्बर कान्सेप्ट से संबंधित संरचना सीढियों के रूप में तैयार की जा सकती है। इस प्रकार आरोही एवं अवरोही क्रम को वाह्य वातावरण में उपलब्ध संसाधनों का प्रयोग करते हुए तैयार किया जा सकता है।
- विद्यालय के खुले उपलब्ध स्थान पर बरामदे आदि पर लूडो, सांप सीढी, गोलतारा एवं विभिन्न प्रकार के आकार जैसे चौकोर, तिकोना, गोल आदि को बनाया जाये इसके लिए पेन्टिंग अथवा सीमेंटेड संरचना बनायी जा सकती है।
- विद्यालयर परिसर में स्थित पिलर / खम्भों का प्रयोग विभिन्न मौसम, चित्रों के माध्यम से कहानी आदि के लिए किया जा सकता है।