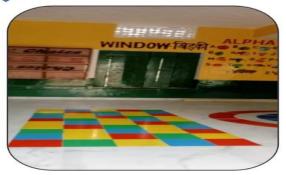

#### 5- कक्षा-कक्ष के बाहर के स्थान का प्रयोग-

- खुले स्थान पर ओपन सेंड बेड (Open Sand Bed) का प्रयोग बच्चों द्वारा मिट्टी या बालू में वर्णों का बनाने में किया जा सकेगा। यहां पर यह अवश्य ध्यान रखा जाये कि बच्चों को स्वयं अपने अनुसार उंगलियों के प्रयोग से चित्र आदि बनाने से प्रोत्साहित करा जाये। (इसके लिए प्रयोग किये गये टायर में बालू भरकर कार्य किया जा सकता है एवं टायर आकर्षक रंगों में रंगा जाये।)
- छोटे से बड़ा अथवा बड़े से छोटा संबंधित प्री—नम्बर कान्सेप्ट से संबंधित संरचना सीढियों के रूप में तैयार की जा सकती है। इस प्रकार आरोही एवं अवरोही क्रम को वाह्य वातावरण में उपलब्ध संसाधनों का प्रयोग करते हुए तैयार किया जा सकता है।
- विद्यालय के खुले उपलब्ध स्थान पर बरामदे आदि पर लूडो, सांप सीढी, गोलतारा एवं विभिन्न प्रकार के आकार जैसे चौकोर, तिकोना, गोल आदि को बनाया जाये इसके लिए पेन्टिंग अथवा सीमेंटेड संरचना बनायी जा सकती है।
- विद्यालयर परिसर में स्थित पिलर / खम्भों का प्रयोग विभिन्न मौसम, चित्रों के माध्यम से कहानी आदि के लिए किया जा सकता है।